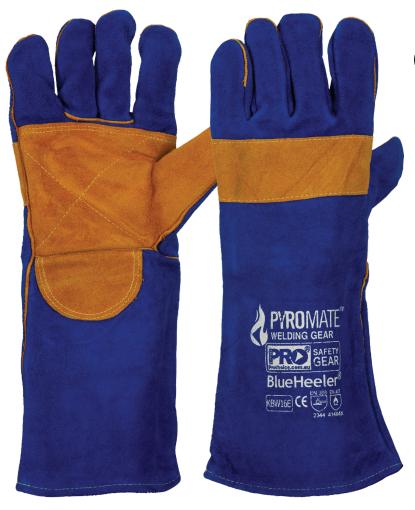

## **PYROMATE BLUE HEELER WELDING GLOVE**

PRODUCT DATA SHEET: KBW16E

PRODUCT CODE: KBW16E

#### **FEATURES AND BENEFITS**

- Premium blue cow split leather with reinforced palm patch & knuckle bar.
- Tough Kevlar® stitching to withstand high temperature for longer periods.
- Soft & comfortable jersey lining for extended wear comfort.
- Reinforced palm & thumb for added durability.

#### **PRODUCT DETAILS**

Material: Premium cow split leather

Stitching: Kevlar® Colour:

Sizes: Standard One Size Fits All